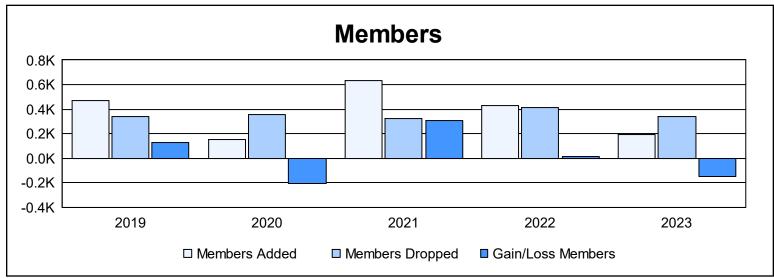

District G 1 As of June 2023 Cumulative

| Year      | New<br>Clubs | Dropped<br>Clubs | Gain/<br>Loss<br>Clubs | New<br>Members | Charter<br>Members | Reinstate<br>Members | Transfer<br>Members | Total<br>Member<br>Added | Total<br>Members<br>Dropped | Gain/<br>Loss<br>Members |
|-----------|--------------|------------------|------------------------|----------------|--------------------|----------------------|---------------------|--------------------------|-----------------------------|--------------------------|
| 2018-2019 | 8            | 5                | 3                      | 224            | 222                | 19                   | 4                   | 469                      | 341                         | 128                      |
| 2019-2020 | 0            | 7                | -7                     | 105            | 17                 | 25                   | 3                   | 150                      | 359                         | -209                     |
| 2020-2021 | 9            | 3                | 6                      | 259            | 341                | 29                   | 2                   | 631                      | 326                         | 305                      |
| 2021-2022 | 5            | 4                | 1                      | 223            | 119                | 77                   | 7                   | 426                      | 411                         | 15                       |
| 2022-2023 | 2            | 3                | -1                     | 128            | 55                 | 9                    | 5                   | 197                      | 342                         | -145                     |
| Average   | 5            | 4                | 0                      | 188            | 151                | 32                   | 4                   | 375                      | 356                         | 19                       |