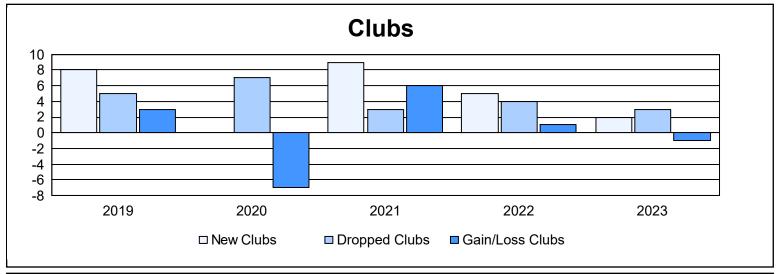

District G 1 As of June 2023 Cumulative

| Year      | New<br>Clubs | Dropped<br>Clubs | Gain/<br>Loss<br>Clubs | New<br>Members | Charter<br>Members | Reinstate<br>Members | Transfer<br>Members | Total<br>Member<br>Added | Total<br>Members<br>Dropped | Gain/<br>Loss<br>Members |
|-----------|--------------|------------------|------------------------|----------------|--------------------|----------------------|---------------------|--------------------------|-----------------------------|--------------------------|
| 2018-2019 | 8            | 5                | 3                      | 224            | 222                | 19                   | 4                   | 469                      | 341                         | 128                      |
| 2019-2020 | 0            | 7                | -7                     | 105            | 17                 | 25                   | 3                   | 150                      | 359                         | -209                     |
| 2020-2021 | 9            | 3                | 6                      | 259            | 341                | 29                   | 2                   | 631                      | 326                         | 305                      |
| 2021-2022 | 5            | 4                | 1                      | 223            | 119                | 77                   | 7                   | 426                      | 411                         | 15                       |
| 2022-2023 | 2            | 3                | -1                     | 128            | 55                 | 9                    | 5                   | 197                      | 342                         | -145                     |
| Average   | 5            | 4                | 0                      | 188            | 151                | 32                   | 4                   | 375                      | 356                         | 19                       |